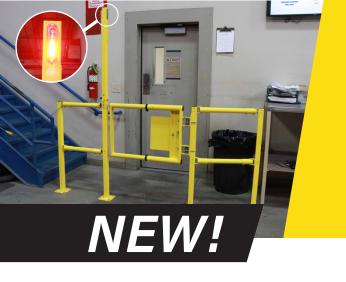

## **EDGESAFE® PEDESTRIAN AWARENESS SYSTEM (EPAS)** REDUCE ACCIDENTS BY COORDINATING PEDESTRIAN AND FORKLIFT TRAFFIC

The new EdgeSafe® Pedestrian Awareness System uses intense, attention-grabbing LED lights to alert forklift drivers to the presence of pedestrians whenever someone activates the light beam sensor by walking past. This system is both effective and flexible, making it easy to incorporate into existing gate and safety railing setups via multiple configurations. It can be as simple as an individual post with a light beam or as complex as an archway with remote light sensors.

## **EdgeSafe® Pedestrian Awareness System Benefits**

- Increase Safety By Controlling Pedestrian Traffic When someone enters the area where a forklift is working, strategically positioned LED lights catch the operator's peripheral vision, alerting them to slow down or stop.
- Hard To Ignore, Easy To Live With By alerting everyone involved when an accident is possible, productivity suffers less from uncertainty and downtime.
- Customizable, Modular Design Is Easy To Employ The EdgeSafe Pedestrian Awareness System is made to adapt to your plant's unique environment (instead of the other way around).
- As Simple Or Complex As You Need It To Be The EdgeSafe Pedestrian Awareness System can be as simple as an individual post with a warning light beam or as complex as an archway with remote light sensors.