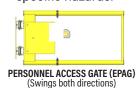

SAFETY GATE (ASG)

(Swings one direction)

2. EdgeSafe Personnel Access Gates: Allow personnel to walk straight through with no restrictions. The standard model includes a signage area to notify personnel of specific hazards.

PERSONNEL ACCESS GATE SINGLE ARM (EPAGS) (Swings both directions)

091024