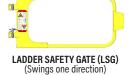

## **Gate Options**

You can choose from a variety of gate options based on your application.

- 1. EdgeHalt® Adjustable Safety Gate or EdgeHalt Ladder Safety Gate: Forces personnel to stop and pull the gate open when entering a hazardous area.
- **ADJUSTABLE**